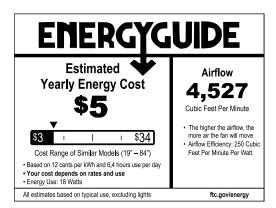

#### **Performance:**

| Input Power              | 18 W (downlight)               |
|--------------------------|--------------------------------|
| Input Power              | 13 W (uplight)                 |
| Input Voltage            | 120 V                          |
| Input Frequency          | 60 Hz                          |
| Lumens/LPW (Down-Source) | 1400/78                        |
| Lumens/LPW (Up-Source)   | 1100/85                        |
| ССТ                      | 3000 K                         |
| CRI                      | 90 CRI                         |
| Life (hours)             | 50000 (L70/TM-21)              |
| EMI/RFI                  | FCC Title 47, Part 15, Class B |
| Warranty                 | Limited Lifetime Warranty      |
| Labels                   | cULus Dry Location Listed      |