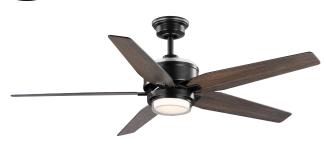

## **Description:**

Byars 54" 5-Blade Integrated LED Indoor Matte Black Mid-Century Modern Ceiling Fan with Light Kit and White Opal Shade and Remote Control

## **Dimensions:**

Diameter: 54 in Height: 16 in